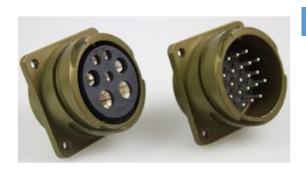

## **MG 02**

### **BOX MOUNTING RECEPTACLE**

MG 02 box mounting receptacles are used in junction boxes or as an integral part of equipment. These connectors mate with MG 06 and MG 08 styles cable mount connectors.