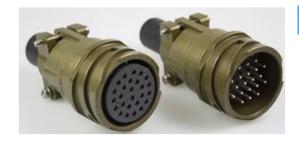

### **MG 06**

### STRAIGHT CABLE CONNECTOR

MG 06 straight cable connectors mate with MG 00, MG 01 and MG 02 styles. MG 06 has an 'O' ring under the coupling nut, thus effecting a seal.