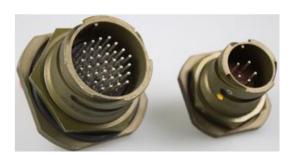

### **MG 06**

### STRAIGHT CABLE CONNECTOR

MG 06 straight cable connectors mate with MG 00, MG 01 and MG 02 styles. MG 06 has an 'O' ring under the coupling nut, thus effecting a seal.