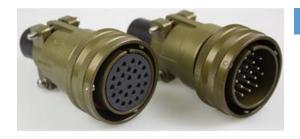

### **MG 06**

### STRAIGHT CABLE CONNECTOR

MG 06 straight cable connectors mate with MG 00, MG 01 and MG 02 styles. MG 06 has an 'O' ring under the coupling nut, thus effecting a seal.