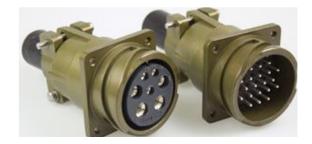

### **MG 06**

### STRAIGHT CABLE CONNECTOR

MG 06 straight cable connectors mate with MG 00, MG 01 and MG 02 styles. MG 06 has an 'O' ring under the coupling nut, thus effecting a seal.